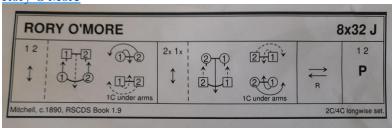

### Qld Winter School, July 2024

# Dances from the Intermediate Class

# First half - Raphaëlle Orgeret

Hana

The Laird of Milton's Daughter

The Triumph

**Siete Colores** 

Speed the Plough

Wisp of Thistle

**New Year Jig** 

Rory O'More

Sliding in the Snow

**Deil Amang the Tailors** 

**Hope** 

## Second half - William Williamson

The Centenary Circle

Snow Drops in the Glen

Fullwood favourite

**The Thursday Dram** 

Virginia Reel

The Royal Deeside Railway

The Smiddy Jig

He also did the following from the ball program.

Joie de vivre

Mr Diack's Measure

The Gentleman



Alex Gray, 2009, Tweeddale Collection 4

3C/4C longwise set.







#### Siete Colores



Speed the Plough



Wisp of Thistle



#### Rory O'More



Sliding in the Snow



#### **Deil Amang the Tailors**



Dale's Collection, 1799, RSCDS Book 14.7

3C/4C longwise set.

#### **Hope**



New Year Jig