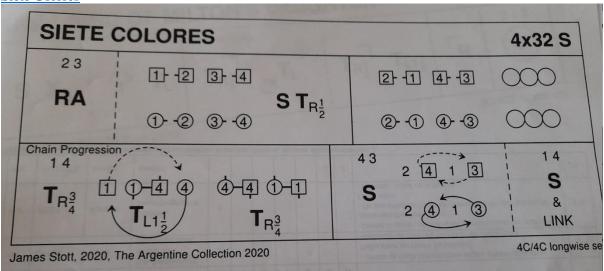

### Qld Winter School, July 2024

# Dances from the Intermediate Class

# First half - Raphaëlle Orgeret

Hana

The Laird of Milton's Daughter

The Triumph

**Siete Colores** 

Speed the Plough

Wisp of Thistle

**New Year Jig** 

Rory O'More

Sliding in the Snow

**Deil Amang the Tailors** 

**Hope** 

## Second half - William Williamson

The Centenary Circle

Snow Drops in the Glen

Fullwood favourite

**The Thursday Dram** 

Virginia Reel

The Royal Deeside Railway

The Smiddy Jig

He also did the following from the ball program.

Joie de vivre

Mr Diack's Measure

The Gentleman



Alex Gray, 2009, Tweeddale Collection 4

3C/4C longwise set.







#### Siete Colores



Speed the Plough



Wisp of Thistle



#### Rory O'More



Sliding in the Snow



#### **Deil Amang the Tailors**



Dale's Collection, 1799, RSCDS Book 14.7

3C/4C longwise set.

#### **Hope**



New Year Jig