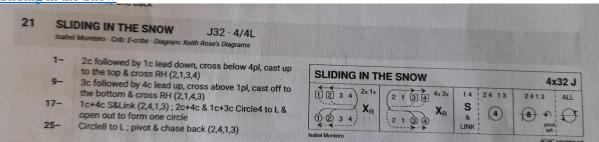

### Qld Winter School, July 2024

# Dances from the Intermediate Class

# First half - Raphaëlle Orgeret

Hana

The Laird of Milton's Daughter

The Triumph

**Siete Colores** 

Speed the Plough

Wisp of Thistle

**New Year Jig** 

Rory O'More

Sliding in the Snow

**Deil Amang the Tailors** 

**Hope** 

## Second half - William Williamson

The Centenary Circle

Snow Drops in the Glen

Fullwood favourite

**The Thursday Dram** 

Virginia Reel

The Royal Deeside Railway

The Smiddy Jig

He also did the following from the ball program.

Joie de vivre

Mr Diack's Measure

The Gentleman



Alex Gray, 2009, Tweeddale Collection 4

3C/4C longwise set.







#### Siete Colores



Speed the Plough



Wisp of Thistle



#### Rory O'More



Sliding in the Snow



#### **Deil Amang the Tailors**



Dale's Collection, 1799, RSCDS Book 14.7

3C/4C longwise set.

#### **Hope**



New Year Jig