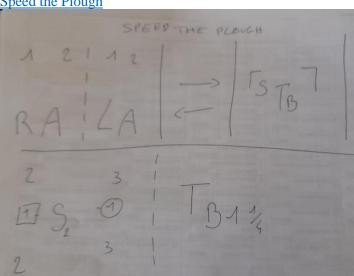

### Qld Winter School, July 2024

# Dances from the Intermediate Class

# First half - Raphaëlle Orgeret

Hana

The Laird of Milton's Daughter

The Triumph

**Siete Colores** 

Speed the Plough

Wisp of Thistle

**New Year Jig** 

Rory O'More

Sliding in the Snow

**Deil Amang the Tailors** 

**Hope** 

## Second half - William Williamson

The Centenary Circle

Snow Drops in the Glen

Fullwood favourite

**The Thursday Dram** 

Virginia Reel

The Royal Deeside Railway

The Smiddy Jig

He also did the following from the ball program.

Joie de vivre

Mr Diack's Measure

The Gentleman



Alex Gray, 2009, Tweeddale Collection 4

3C/4C longwise set.







#### Siete Colores



Speed the Plough



Wisp of Thistle



#### Rory O'More



Sliding in the Snow



#### **Deil Amang the Tailors**



Dale's Collection, 1799, RSCDS Book 14.7

3C/4C longwise set.

#### **Hope**



New Year Jig