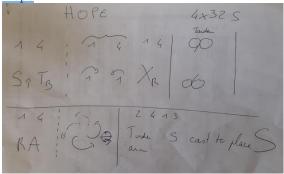

st half - Raphaëlle Orgeret

Hana

The Laird of Milton's Daughter

The Triumph

**Siete Colores** 

Speed the Plough

Wisp of Thistle

**New Year Jig** 

Rory O'More

Sliding in the Snow

**Deil Amang the Tailors** 

**Hope** 

## Second half - William Williamson

The Centenary Circle

Snow Drops in the Glen

Fullwood favourite

**The Thursday Dram** 

Virginia Reel

The Royal Deeside Railway

The Smiddy Jig

He also did the following from the ball program.

Joie de vivre

Mr Diack's Measure

The Gentleman



Alex Gray, 2009, Tweeddale Collection 4

3C/4C longwise set.







#### Siete Colores



Speed the Plough



Wisp of Thistle



#### Rory O'More



Sliding in the Snow



#### **Deil Amang the Tailors**



Dale's Collection, 1799, RSCDS Book 14.7

3C/4C longwise set.

#### **Hope**



New Year Jig