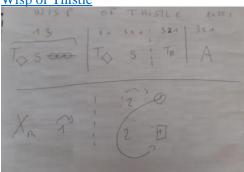

### Qld Winter School, July 2024

# Dances from the Intermediate Class

# First half - Raphaëlle Orgeret

Hana

The Laird of Milton's Daughter

The Triumph

**Siete Colores** 

Speed the Plough

Wisp of Thistle

**New Year Jig** 

Rory O'More

Sliding in the Snow

**Deil Amang the Tailors** 

**Hope** 

## Second half - William Williamson

The Centenary Circle

Snow Drops in the Glen

Fullwood favourite

**The Thursday Dram** 

Virginia Reel

The Royal Deeside Railway

The Smiddy Jig

He also did the following from the ball program.

Joie de vivre

Mr Diack's Measure

The Gentleman



Alex Gray, 2009, Tweeddale Collection 4

3C/4C longwise set.







#### Siete Colores



Speed the Plough



Wisp of Thistle



#### Rory O'More



Sliding in the Snow



#### **Deil Amang the Tailors**



Dale's Collection, 1799, RSCDS Book 14.7

3C/4C longwise set.

#### **Hope**



New Year Jig